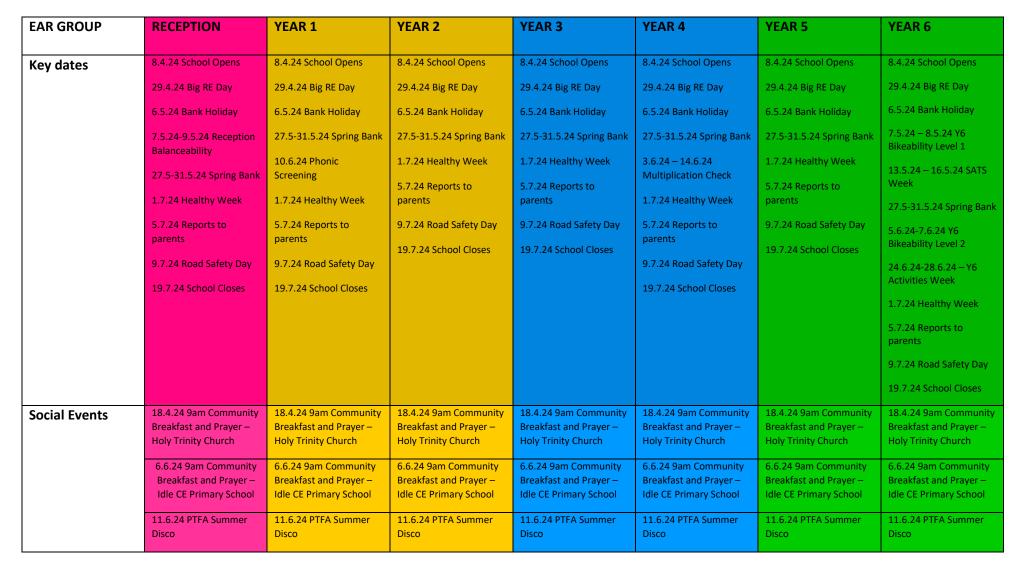

|                                | 6.7.24 PTFA Summer<br>Fair                                                                               | 6.7.24 PTFA Summer<br>Fair                                                                           | 6.7.24 PTFA Summer<br>Fair                                                                |
|--------------------------------|-------------------------------------------------------------------------------------------|-------------------------------------------------------------------------------------------|-------------------------------------------------------------------------------------------|-------------------------------------------------------------------------------------------|----------------------------------------------------------------------------------------------------------|------------------------------------------------------------------------------------------------------|-------------------------------------------------------------------------------------------|
| Parent sessions                | 3/7/24 Reception – KS1<br>Transition Meet the<br>Teacher 3.40pm                           | 9/5/24 Phonic Screening<br>Information Session<br>2.45pm                                  | 3/7/24 KS1-KS2 Meet<br>the Teacher Transition<br>Meeting 3.40pm                           | 3/7/24 Meet the<br>Teacher 3.40pm                                                         | 21.5.24 Y4<br>Multiplication Check<br>Information Session<br>3.40pm                                      | 4.6.24 Buckden House<br>Information Session<br>3.40pm                                                | 4.6.24 Activity Week<br>Information Session<br>3.40pm                                     |
|                                | 18.6.24 EYFS ELGs<br>Parent Information<br>Sessions                                       | 3/7/24 Meet the<br>Teacher 3.40pm                                                         | Help Your Child with<br>homework recorded<br>powerpoint live from<br>10 <sup>th</sup> May | Help Your Child with<br>homework recorded<br>powerpoint live from<br>10 <sup>th</sup> May | 3/7/24 Meet the<br>Teacher 3.40pm                                                                        | 3/7/24 Y5-6 Transition<br>Meeting 3.40pm                                                             | 3/7/24 Meet the<br>Teacher 3.40pm                                                         |
|                                | Help Your Child with<br>homework recorded<br>powerpoint live from<br>10 <sup>th</sup> May | Help Your Child with<br>homework recorded<br>powerpoint live from<br>10 <sup>th</sup> May |                                                                                           |                                                                                           | Help Your Child with<br>homework recorded<br>powerpoint live from<br>10 <sup>th</sup> May                | Help Your Child with<br>homework recorded<br>powerpoint live from<br>10 <sup>th</sup> May            | Help Your Child with<br>homework recorded<br>powerpoint live from<br>10 <sup>th</sup> May |
| Parents invited<br>into school | 22.5.24 Reception Picnic<br>– Cricket field                                               | 3.7.24 Reception/KS1<br>Sports Day 1.30pm                                                 | 3.7.24 Reception/KS1<br>Sports Day 1.30pm                                                 | 23.4.24 Y3 Nell Bank<br>class assembly 9.05am                                             | 23.5.24 Idle Showcase<br>5.30pm                                                                          | 26.6.24 Y5 Buckden<br>Class Assembly 9.05am                                                          | 23.5.24 Idle Showcase<br>5.30pm                                                           |
|                                | 12.6.24 Reception Class<br>Assembly 9.05am                                                | 11.7.24 Outdoor<br>Workshop 2pm                                                           | 25.6.24 Open Classroom<br>3pm                                                             | 23.5.24 Idle Showcase<br>5.30pm                                                           | 2.7.23 LKS2 Sports Day<br>2pm                                                                            | 23.5.24 Idle Showcase<br>5.30pm                                                                      | 4.7.24 UKS2 Sports Day<br>2pm                                                             |
|                                | 3.7.24 Reception/KS1<br>Sports Day 1.30pm                                                 |                                                                                           |                                                                                           | 2.7.23 LKS2 Sports Day<br>2pm                                                             | Linking Schools<br>presentation to parents<br>tbc                                                        | 4.7.24 UKS2 Sports Day<br>2pm                                                                        | 10.7.24 Y6 Performance<br>for parents 2.15pm                                              |
|                                |                                                                                           |                                                                                           |                                                                                           |                                                                                           |                                                                                                          |                                                                                                      | 10.7.24 Y6 Performance<br>for parents 6.30pm                                              |
|                                |                                                                                           |                                                                                           |                                                                                           |                                                                                           |                                                                                                          |                                                                                                      | 17.7.24 Y6 Leavers<br>Service – HTC 2.15pm                                                |
| Educational Visits             | 10.4.24 RT Buck Woods<br>am<br>17.4.24 RS Buck Woods<br>am<br>Additional visit tbc        | 4.6.24 Cannon Hall Farm                                                                   | 6.6.24 Bolton Abbey                                                                       | Saltaire visit tbc                                                                        | Iqra Academy linking<br>schools visits:<br>30.4.24 4R to Iqra<br>Academy<br>7.5.24 4H to Iqra<br>Academy | 17.6- 19.6.24 5H<br>Buckden House<br>Residential<br>19.6- 21.6.24 5M<br>Buckden House<br>Residential | 24.6.24-20.6.24 Y6<br>Activity Week                                                       |

Please note, more dates may be added throughout the term – in the event of this occurring parents will be notified via the usual methods. Dates are accurate as of 15.4.24.